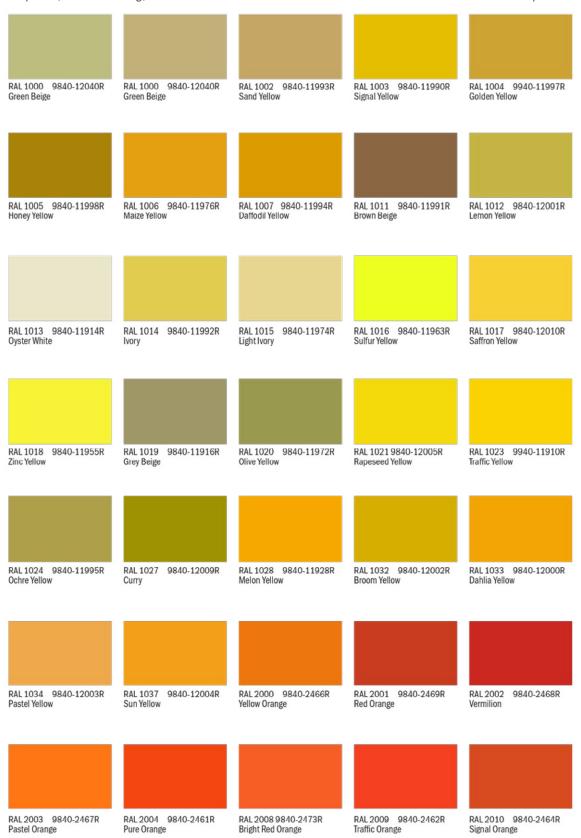

## TCI RAL Color Deck

The color representations are reproduced from actual color chips. However, the colors as viewed on your monitor or printed by your printer from the data presented in this document will vary from the true color of the actual coatings due to computer system variations, and should be viewed as representations. To determine a match for your Pantone color, please refer to this <u>"Pantone to RAL Converter."</u>