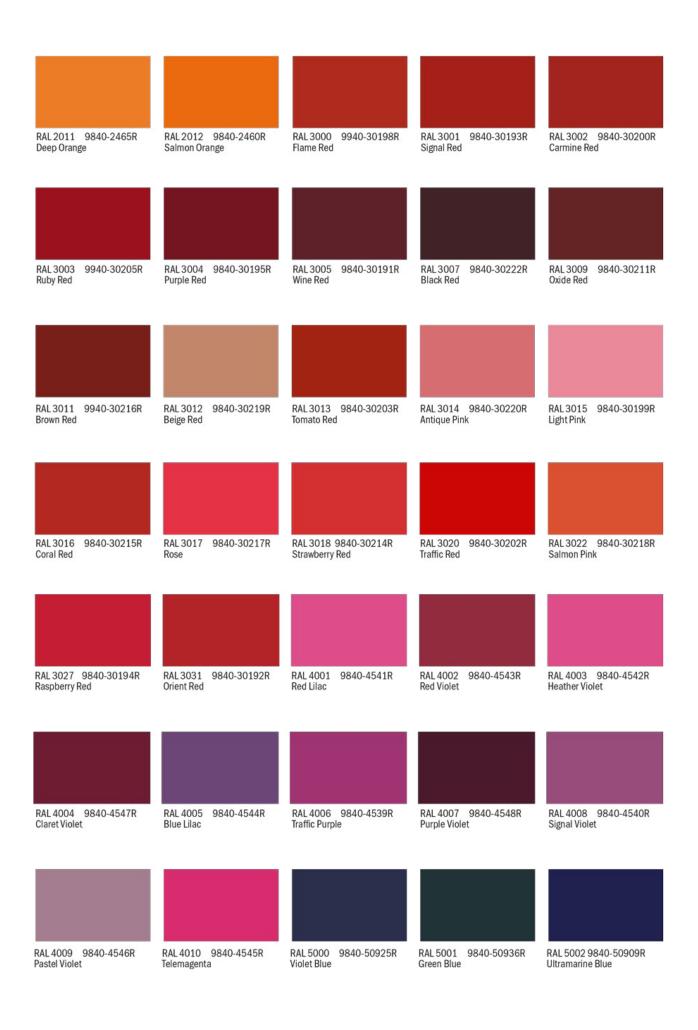

## TCI RAL Color Deck

The color representations are reproduced from actual color chips. However, the colors as viewed on your monitor or printed by your printer from the data presented in this document will vary from the true color of the actual coatings due to computer system variations, and should be viewed as representations. To determine a match for your Pantone color, please refer to this <u>"Pantone to RAL Converter."</u>