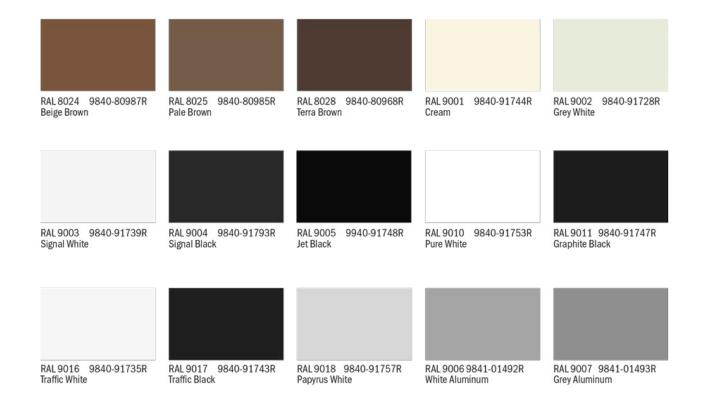

## TCI RAL Color Deck

The color representations are reproduced from actual color chips. However, the colors as viewed on your monitor or printed by your printer from the data presented in this document will vary from the true color of the actual coatings due to computer system variations, and should be viewed as representations. To determine a match for your Pantone color, please refer to this <u>"Pantone to RAL Converter."</u>