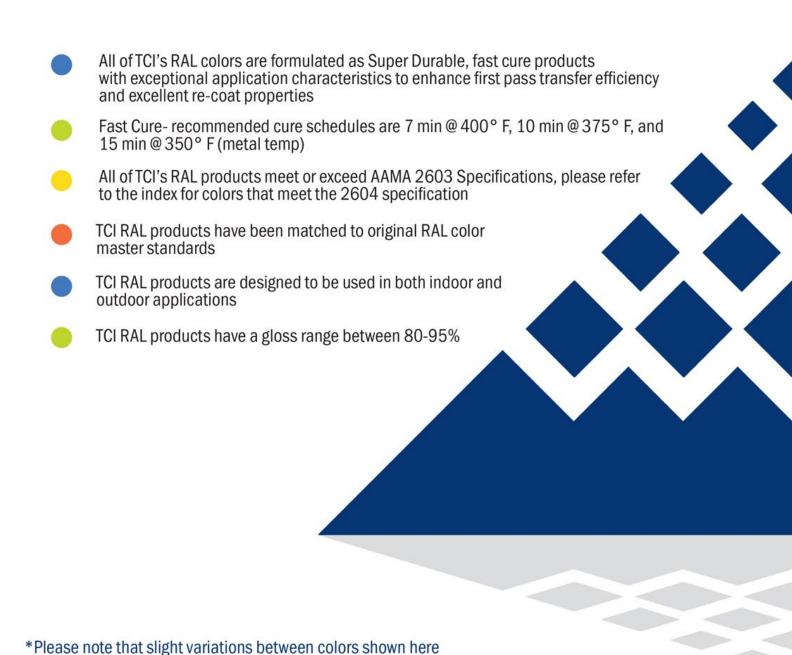

1018R                | Grey Brown                   |
| 8022 | 9840-81054R                | Black Brown                  |
| 8025 | 9840-80985R                | Pale Brown                   |
| 9004 | 9840-91793R                | Signal Black                 |
| 9005 | 9940-91748R                | Jet Black                    |
| 9006 | 9841-01492R                | White                        |
|      |                            | Aluminum                     |
| 9007 | 9841-01493R                | Grey                         |
|      |                            | Aluminum                     |
| 0011 |                            |                              |
| 9011 | 9840-91747R<br>9840-91743R | Graphite Black Traffic Black |

## RAL COLOR DECK NOTES

and actual product may exist